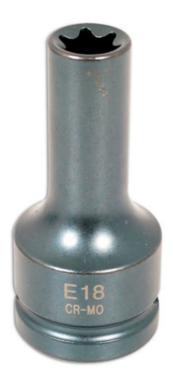

## **Impact Star Socket 3/4"D E18**

An impact quality, 3/4" square drive star\* E18 sized socket for removing cylinder head and wheel flange bolts on HGVs. Manufactured from chrome molybdenum, hardened and tempered to withstand the demands of impact tool use. From the commercial vehicle range of specialised tools designed for the professional workshop.

## **Additional Information**

- 3/4"D x Star\* E18 x 90mm long.
- For removing the cylinder head bolts from engines and other heavy duty applications.
- Manufactured from chrome molybdenum.
- Other sizes available in the cylinder head socket range, see Laser Part Nos. 4561 (E20) and 4562 (E24).